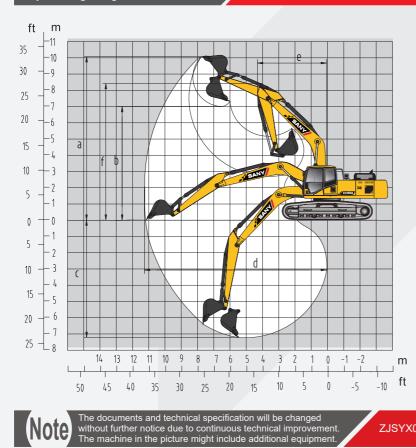

## **Operating range** ( mm )

 Digging force of bucket
 138kN

 Digging force of arm
 103kN

SY200H

SY200H

| a. Maximum digging height                   | 9600  |
|---------------------------------------------|-------|
| b. Maximum unloading height                 | 6730  |
| c. Maxmum digging depth                     | 6600  |
| d. Maximum digging distance                 | 10280 |
| e. Minimum slewing radius                   | 3730  |
| f. Maximum height at minimum slewing radius | 7680  |