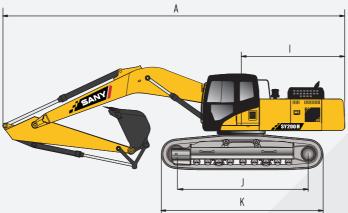

#### Overall dimensions ( mm )

| Α. | Overall length (in transportation state) | 9680 |
|----|------------------------------------------|------|
| В. | Overall width                            | 2800 |
| С. | Overall height (in transportation state) | 3440 |
| D. | Machine cab width                        | 2870 |
| Ε. | Overall height (to top of cab)           | 3075 |
| F. | Shoe width                               | 600  |
| G. | Track gauge                              | 2200 |
| Н. | Minimum ground clearance                 | 440  |
| ١. | Distance, swing center to rear end       | 2900 |
| J. | Track length on ground                   | 3360 |
| Κ. | Track length                             | 4160 |
|    |                                          |      |