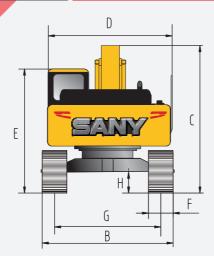

#### Overall dimensions ( mm )

| Α. | Overall length (in transportation state) | 9680 |
|----|------------------------------------------|------|
| В. | Overall width                            | 2800 |
| С. | Overall height (in transportation state) | 3440 |
| D. | Machine cab width                        | 2870 |
| Ε. | Overall height (to top of cab)           | 3075 |
| F. | Shoe width                               | 600  |
| G. | Track gauge                              | 2200 |
| Н. | Minimum ground clearance                 | 440  |
| ١. | Distance, swing center to rear end       | 2900 |
| J. | Track length on ground                   | 3360 |
| Κ. | Track length                             | 4160 |
|    |                                          |      |